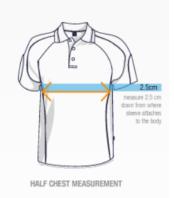

### **HOW TO MEASURE**

| MURRAY POLO MENS              | S  | М    | L  | XL   | XXL | 3XL  | 5XL |
|-------------------------------|----|------|----|------|-----|------|-----|
| I/2 CHEST MEASUREMENT CM      | 52 | 54.5 | 57 | 59.5 | 62  | 64.5 | 72  |
| HIGH POINT SHOULDER TO HEM CM | 69 | 71   | 73 | 75   | 77  | 79   | 81  |