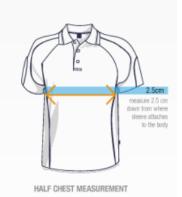

### **HOW TO MEASURE**

160gm 100% Driwear polyester moisture removal **DRIWEAR** mini-waffle knit easy care fabric traditional knit collar with contrast stripes, curved sleeve panel 3 button placket loose pocket attached

| MURRAY POLO LADIES         | 8  | 10   | 12 | 14   | 16 | 18   | 20 | 22   | 24   | 26   |
|----------------------------|----|------|----|------|----|------|----|------|------|------|
| I/2 CHEST MEASUREMENT CM   | 45 | 47.5 | 50 | 52.5 | 55 | 57.5 | 60 | 64.5 | 69.5 | 74.5 |
| HIGH POINT SHOULDER TO HEM | 61 | 63   | 65 | 67   | 69 | 71   | 72 | 73   | 74   | 74   |